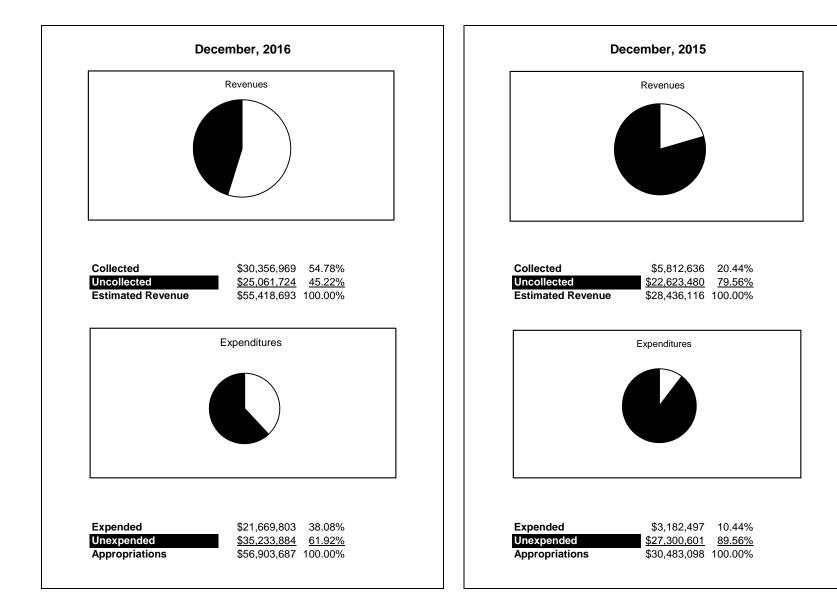

|                                                          | Internal Service Fund |                |                |               |                |               |                     |                     |  |  |
|----------------------------------------------------------|-----------------------|----------------|----------------|---------------|----------------|---------------|---------------------|---------------------|--|--|
| The School District of Sarasota County, FL               |                       |                |                |               |                |               |                     |                     |  |  |
| Revenue & Expenditures - Budget And Actual               | Account               | Budgeted       |                | Actual        | Percentage of  | Prior YTD     | Difference          | %                   |  |  |
| December 31, 2016                                        | Number                | Original       | Current        | Amounts       | Current Budget | Actual        | Increase/(Decrease) | Increase/(Decrease) |  |  |
| REVENUES                                                 |                       |                |                |               |                |               |                     |                     |  |  |
| Federal Direct                                           | 3100                  |                |                |               |                |               |                     |                     |  |  |
| Federal Through State                                    | 3200                  |                |                |               |                |               |                     |                     |  |  |
| State Sources                                            | 3300                  |                |                |               |                |               |                     |                     |  |  |
| Local Sources                                            | 3400                  | 55,418,693.00  | 55,418,693.00  | 30,356,968.61 | 54.78%         | 5,812,636.05  | 24,544,332.56       | 422.26%             |  |  |
| Total Revenues                                           |                       | 55,418,693.00  | 55,418,693.00  | 30,356,968.61 | 54.78%         | 5,812,636.05  | 24,544,332.56       | 422.26%             |  |  |
| EXPENDITURES                                             |                       |                |                |               |                |               |                     |                     |  |  |
| Current:                                                 |                       |                |                |               |                |               |                     |                     |  |  |
| Instruction                                              | 5000                  |                |                |               |                |               |                     |                     |  |  |
| Student Support Services                                 | 6100                  |                |                |               |                |               |                     |                     |  |  |
| Instructional Media Services                             | 6200                  |                |                |               |                |               |                     |                     |  |  |
| Instruction and Curriculum Development Services          | 6300                  |                |                |               |                |               |                     |                     |  |  |
| Instructional Staff Training Services                    | 6400                  |                |                |               |                |               |                     |                     |  |  |
| Instruction Related Technolgy                            | 6500                  |                |                |               |                |               |                     |                     |  |  |
| Board                                                    | 7100                  |                |                |               |                |               |                     |                     |  |  |
| General Administration                                   | 7200                  |                |                |               |                |               |                     |                     |  |  |
| School Administration                                    | 7300                  |                |                |               |                |               |                     |                     |  |  |
| Facilities Acquisition and Construction                  | 7410                  |                |                |               |                |               |                     |                     |  |  |
| Fiscal Services                                          | 7500                  |                |                |               |                |               |                     |                     |  |  |
| Food Services                                            | 7600                  |                |                |               |                |               |                     |                     |  |  |
| Central Services                                         | 7700                  | 56,903,687.00  | 56,903,687.00  | 21,669,803.11 | 38.08%         | 3,182,497.13  | 18,487,305.98       | 580.91%             |  |  |
| Pupil Transportation Services                            | 7800                  |                |                |               |                |               |                     |                     |  |  |
| Operation of Plant                                       | 7900                  |                |                |               |                |               |                     |                     |  |  |
| Maintenance of Plant                                     | 8100                  |                |                |               |                |               |                     |                     |  |  |
| Administrative Tech Services                             | 8200                  |                |                |               |                |               |                     |                     |  |  |
| Community Services                                       | 9100                  |                |                |               |                |               |                     |                     |  |  |
| Debt Service                                             | 9200                  |                |                |               |                |               |                     |                     |  |  |
| Total Expenditures                                       |                       | 56,903,687.00  | 56,903,687.00  | 21,669,803.11 | 38.08%         | 3,182,497.13  | 18,487,305.98       | 580.91%             |  |  |
| Excess (Deficiency) of Revenues Over (Under) Expenditure | s                     | (1,484,994.00) | (1,484,994.00) | 8,687,165.50  | -585.00%       | 2,630,138.92  | 6,057,026.58        | 230.29%             |  |  |
| OTHER FINANCING SOURCES (USES)                           |                       |                |                |               |                |               |                     |                     |  |  |
| Transfers In                                             | 3600                  | 577,910.00     | 577,910.00     | 577,910.00    | 100.00%        | 577,910.00    | 0.00                |                     |  |  |
| Transfers Out                                            | 9700                  |                |                |               |                |               |                     |                     |  |  |
| Total Other Financing Sources (Uses)                     |                       | 577,910.00     | 577,910.00     | 577,910.00    | 100.00%        | 577,910.00    | 0.00                |                     |  |  |
| Change in Net Position                                   |                       | (907,084.00)   | (907,084.00)   | 9,265,075.50  | -1021.41%      | 3,208,048.92  | 6,057,026.58        | 188.81%             |  |  |
| Net Position, Prior Year                                 | 2800                  | 21,866,550.00  | 21,866,550.00  | 21,866,545.83 | 100.00%        | 14,393,285.25 | 7,473,260.58        | 51.92%              |  |  |
| Adjustment to Net Position                               | 2891                  |                |                |               |                |               | , ,                 |                     |  |  |
| Net Position, Current Year                               | 2700                  | 20,959,466.00  | 20,959,466.00  | 31,131,621.33 | 148.53%        | 17,601,334.17 | 13,530,287.16       | 76.87%              |  |  |

## **Internal Service Fund**