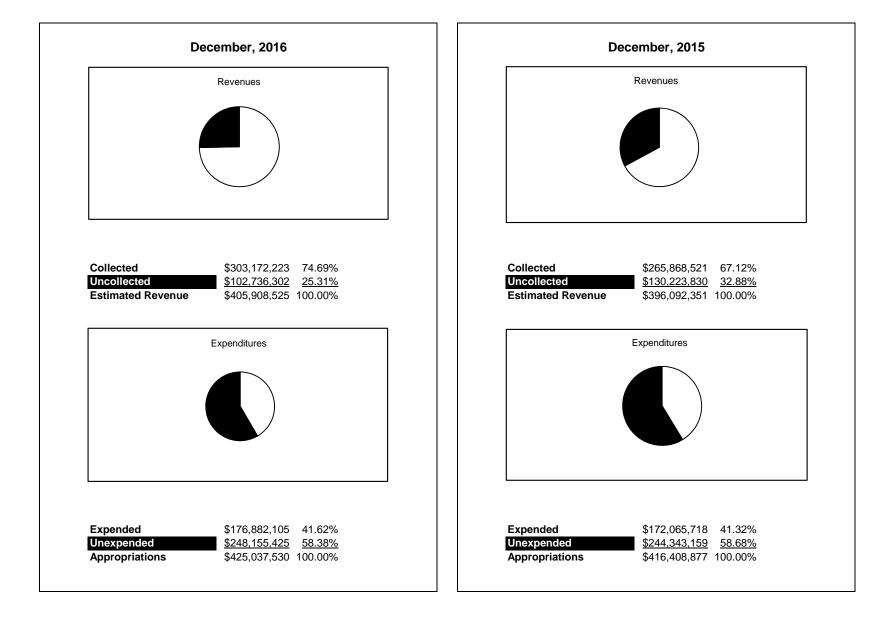

|                                                           |         | General Fund    |                 |                |                |                |                     |                     |
|-----------------------------------------------------------|---------|-----------------|-----------------|----------------|----------------|----------------|---------------------|---------------------|
| The School District of Sarasota County, FL                |         |                 |                 |                |                |                |                     |                     |
| Revenue & Expenditures - Budget And Actual                | Account | 8               | Amounts         | Actual         | Percentage of  | Prior YTD      | Difference          | %                   |
| December 31, 2016                                         | Number  | Original        | Current         | Amounts        | Current Budget | Actual         | Increase/(Decrease) | Increase/(Decrease) |
| REVENUES                                                  |         |                 |                 |                | 10.0.1         |                |                     |                     |
| Federal Direct                                            | 3100    | 401,446.00      | 401,446.00      | 196,866.63     | 49.04%         | 185,021.09     | 11,845.54           | 6.40%               |
| Federal Through State                                     | 3200    | 2,263,146.00    | 2,263,146.00    | 157,448.49     | 6.96%          | 186,122.67     | (28,674.18)         | -15.41%             |
| State Sources                                             | 3300    | 80,054,619.00   | 80,054,619.00   | 41,461,255.53  | 51.79%         | 39,910,413.76  | 1,550,841.77        | 3.89%               |
| Local Sources                                             | 3400    | 323,189,314.00  | 323,189,314.00  | 261,356,651.93 | 80.87%         | 225,586,963.54 | 35,769,688.39       | 15.86%              |
| Total Revenues                                            |         | 405,908,525.00  | 405,908,525.00  | 303,172,222.58 | 74.69%         | 265,868,521.06 | 37,303,701.52       | 14.03%              |
| EXPENDITURES                                              |         |                 |                 |                |                |                |                     |                     |
| Current:                                                  |         |                 |                 |                |                |                |                     |                     |
| Instruction                                               | 5000    | 283,813,961.00  | 283,813,961.00  | 112,736,853.45 | 39.72%         | 109,302,803.42 | 3,434,050.03        | 3.14%               |
| Student Support Services                                  | 6100    | 23,810,980.00   | 23,810,980.00   | 9,741,805.69   | 40.91%         | 9,393,742.52   | 348,063.17          | 3.71%               |
| Instructional Media Services                              | 6200    | 4,788,074.00    | 4,788,074.00    | 1,355,636.02   | 28.31%         | 1,998,252.80   | (642,616.78)        | -32.16%             |
| Instruction and Curriculum Development Services           | 6300    | 3,001,511.00    | 3,001,511.00    | 1,410,082.93   | 46.98%         | 1,299,998.95   | 110,083.98          | 8.47%               |
| Instructional Staff Training Services                     | 6400    | 792,818.00      | 792,818.00      | 400,840.09     | 50.56%         | 306,212.07     | 94,628.02           | 30.90%              |
| Instruction Related Technolgy                             | 6500    | 4,712,343.00    | 4,712,343.00    | 3,753,394.87   | 79.65%         | 2,194,378.84   | 1,559,016.03        | 71.05%              |
| Board                                                     | 7100    | 997,059.00      | 997,059.00      | 548,685.97     | 55.03%         | 429,871.68     | 118,814.29          | 27.64%              |
| General Administration                                    | 7200    | 2,004,833.00    | 2,004,833.00    | 734,708.18     | 36.65%         | 897,032.96     | (162,324.78)        | -18.10%             |
| School Administration                                     | 7300    | 19,093,213.00   | 19,093,213.00   | 8,532,204.78   | 44.69%         | 8,541,929.97   | (9,725.19)          | -0.11%              |
| Facilities Acquisition and Construction                   | 7410    | 41,081.00       | 41,081.00       | 54,357.15      | 132.32%        | 34,945.36      | 19,411.79           | 55.55%              |
| Fiscal Services                                           | 7500    | 2,100,366.00    | 2,100,366.00    | 1,089,262.25   | 51.86%         | 1,017,966.44   | 71,295.81           | 7.00%               |
| Food Services                                             | 7600    | 53,997.00       | 53,997.00       | 17,896.75      | 33.14%         | 22,194.16      | (4,297.41)          | -19.36%             |
| Central Services                                          | 7700    | 5,952,590.00    | 5,952,590.00    | 2,793,877.37   | 46.94%         | 2,762,049.85   | 31,827.52           | 1.15%               |
| Pupil Transportation Services                             | 7800    | 16,346,219.00   | 16,346,219.00   | 6,724,135.96   | 41.14%         | 6,918,839.02   | (194,703.06)        | -2.81%              |
| Operation of Plant                                        | 7900    | 35,343,933.00   | 35,343,933.00   | 16,089,142.60  | 45.52%         | 16,413,457.83  | (324,315.23)        | -1.98%              |
| Maintenance of Plant                                      | 8100    | 15,619,516.00   | 15,619,516.00   | 8,389,647.83   | 53.71%         | 7,448,945.74   | 940,702.09          | 12.63%              |
| Administrative Tech Services                              | 8200    | 3,857,148.00    | 3,857,148.00    | 1,368,781.39   | 35.49%         | 1,994,838.25   | (626,056.86)        | -31.38%             |
| Community Services                                        | 9100    | 2,707,888.00    | 2,707,888.00    | 1,140,792.13   | 42.13%         | 1,088,258.14   | 52,533.99           | 4.83%               |
| Debt Service                                              | 9200    |                 |                 |                |                |                |                     |                     |
| Total Expenditures                                        |         | 425,037,530.00  | 425,037,530.00  | 176,882,105.41 | 41.62%         | 172,065,718.00 | 4,816,387.41        | 2.80%               |
| Excess (Deficiency) of Revenues Over (Under) Expenditures |         | (19,129,005.00) | (19,129,005.00) | 126,290,117.17 | -660.20%       | 93,802,803.06  | 32,487,314.11       | 34.63%              |
| OTHER FINANCING SOURCES (USES)                            |         |                 |                 |                |                |                |                     |                     |
| Other Financing Sources                                   | 3700    |                 |                 |                |                |                |                     |                     |
| Transfers In                                              | 3600    | 20,250,661.00   | 20,250,661.00   | 10,246,388.12  | 50.60%         | 9,447,505.57   | 798,882.55          |                     |
| Transfers Out                                             | 9700    | (577,910.00)    | (577,910.00)    | (577,910.00)   | 100.00%        | (577,910.00)   | 0.00                |                     |
| Total Other Financing Sources (Uses)                      |         | 19,672,751.00   | 19,672,751.00   | 9,668,478.12   | 49.15%         | 8,869,595.57   | 798,882.55          |                     |
| Net Change in Fund Balances                               |         | 543,746.00      | 543,746.00      | 135,958,595.29 |                | 102,672,398.63 | 33,286,196.66       |                     |
| Fund Balances, Prior Year                                 | 2800    | 58,877,796.00   | 58,877,796.00   | 58,877,793.64  | 100.00%        | 44,840,711.13  | 14,037,082.51       | 31.30%              |
| Adjustment to Fund Balances                               | 2891    | · · ·           | · ·             |                |                |                |                     |                     |
| Fund Balances, Current Year                               | 2700    | 59,421,542.00   | 59,421,542.00   | 194,836,388.93 | 327.89%        | 147,513,109.76 | 47,323,279.17       | 32.08%              |

## **General Fund**