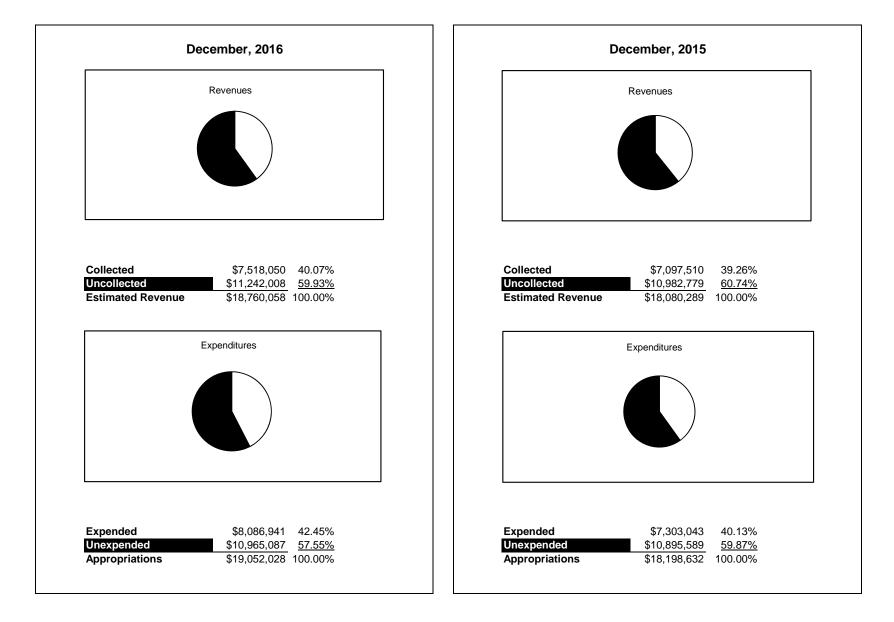

|                                                          | Food Service |                            |                            |                           |                  |                           |                          |                     |  |  |
|----------------------------------------------------------|--------------|----------------------------|----------------------------|---------------------------|------------------|---------------------------|--------------------------|---------------------|--|--|
| The School District of Sarasota County, FL               |              |                            |                            |                           |                  |                           |                          |                     |  |  |
| Revenue & Expenditures - Budget And Actual               | Account      | Budgeted                   |                            | Actual                    | Percentage of    | Prior YTD                 | Difference               | %                   |  |  |
| December 31, 2016                                        | Number       | Original                   | Current                    | Amounts                   | Current Budget   | Actual                    | Increase/(Decrease)      | Increase/(Decrease) |  |  |
|                                                          | 21.00        |                            |                            |                           |                  |                           |                          |                     |  |  |
| Federal Direct                                           | 3100         | 12 7 40 072 00             | 12 7 40 072 00             | 1.000.050.16              | 25.000/          | 1 (2) ( 522 72            | 106.025.12               | 4.05%               |  |  |
| Federal Through State                                    | 3200         | 13,749,973.00              | 13,749,973.00              | 4,823,359.16              | 35.08%           | 4,626,533.73              | 196,825.43               | 4.25%               |  |  |
| State Sources                                            | 3300         | 168,191.00<br>4,841,894.00 | 168,191.00<br>4,841,894.00 | 80,486.00<br>2,614,204.98 | 47.85%<br>53.99% | 83,262.00<br>2,387,714.64 | (2,776.00)<br>226,490.34 | -3.33%<br>9.49%     |  |  |
| Local Sources                                            | 3400         | 1                          |                            |                           |                  |                           |                          |                     |  |  |
| Total Revenues                                           |              | 18,760,058.00              | 18,760,058.00              | 7,518,050.14              | 40.07%           | 7,097,510.37              | 420,539.77               | 5.93%               |  |  |
| EXPENDITURES                                             |              |                            | I                          |                           | ľ                |                           |                          |                     |  |  |
| Current:                                                 |              |                            |                            |                           |                  |                           |                          |                     |  |  |
| Instruction                                              | 5000         |                            |                            |                           |                  |                           |                          |                     |  |  |
| Student Support Services                                 | 6100         |                            |                            |                           |                  |                           |                          |                     |  |  |
| Instructional Media Services                             | 6200         |                            |                            |                           |                  |                           |                          |                     |  |  |
| Instruction and Curriculum Development Services          | 6300         |                            |                            |                           |                  |                           |                          |                     |  |  |
| Instructional Staff Training Services                    | 6400         |                            |                            |                           |                  |                           |                          |                     |  |  |
| Instruction Related Technolgy                            | 6500         |                            |                            |                           |                  |                           |                          |                     |  |  |
| Board                                                    | 7100         |                            |                            |                           |                  |                           |                          |                     |  |  |
| General Administration                                   | 7200         |                            |                            |                           |                  |                           |                          |                     |  |  |
| School Administration                                    | 7300         |                            |                            |                           |                  |                           |                          |                     |  |  |
| Facilities Acquisition and Construction                  | 7410         |                            |                            |                           |                  |                           |                          |                     |  |  |
| Fiscal Services                                          | 7500         |                            |                            |                           |                  |                           |                          |                     |  |  |
| Food Services                                            | 7600         | 19,052,028.00              | 19,052,028.00              | 8,086,940.71              | 42.45%           | 7,303,042.58              | 783,898.13               | 10.73%              |  |  |
| Central Services                                         | 7700         |                            |                            |                           |                  |                           |                          |                     |  |  |
| Pupil Transportation Services                            | 7800         |                            |                            |                           |                  |                           |                          |                     |  |  |
| Operation of Plant                                       | 7900         |                            |                            |                           |                  |                           |                          |                     |  |  |
| Maintenance of Plant                                     | 8100         |                            |                            |                           |                  |                           |                          |                     |  |  |
| Administrative Tech Services                             | 8200         |                            |                            |                           |                  |                           |                          |                     |  |  |
| Community Services                                       | 9100         |                            |                            |                           |                  |                           |                          |                     |  |  |
| Debt Service                                             | 9200         |                            |                            |                           |                  |                           |                          |                     |  |  |
| Total Expenditures                                       |              | 19,052,028.00              | 19,052,028.00              | 8,086,940.71              | 42.45%           | 7,303,042.58              | 783,898.13               | 10.73%              |  |  |
| Excess (Deficiency) of Revenues Over (Under) Expenditure | S            | (291,970.00)               | (291,970.00)               | (568,890.57)              | 194.85%          | (205,532.21)              | (363,358.36)             | 176.79%             |  |  |
| OTHER FINANCING SOURCES (USES)                           |              |                            |                            |                           |                  |                           |                          |                     |  |  |
| Transfers In                                             | 3600         |                            |                            |                           |                  |                           |                          |                     |  |  |
| Transfers Out                                            | 9700         |                            |                            |                           |                  |                           |                          |                     |  |  |
| Total Other Financing Sources (Uses)                     |              | 0.00                       | 0.00                       | 0.00                      |                  | 0.00                      | 0.00                     |                     |  |  |
| Net Change in Fund Balances                              | † †          | (291,970.00)               | (291,970.00)               | (568,890.57)              | 194.85%          | (205,532.21)              | (363,358.36)             | 176.79%             |  |  |
| Fund Balances, Prior Year                                | 2800         | 5,426,533.00               | 5,426,533.00               | 5,426,532.42              | 100.00%          | 5,394,535.87              | 31,996.55                | 0.59%               |  |  |
| Adjustment to Fund Balances                              | 2891         |                            |                            |                           |                  |                           | ,                        |                     |  |  |
| Fund Balances, Current Year                              | 2700         | 5,134,563.00               | 5,134,563.00               | 4,857,641.85              | 94.61%           | 5,189,003.66              | (331,361.81)             | -6.39%              |  |  |

## **Food Service Fund**