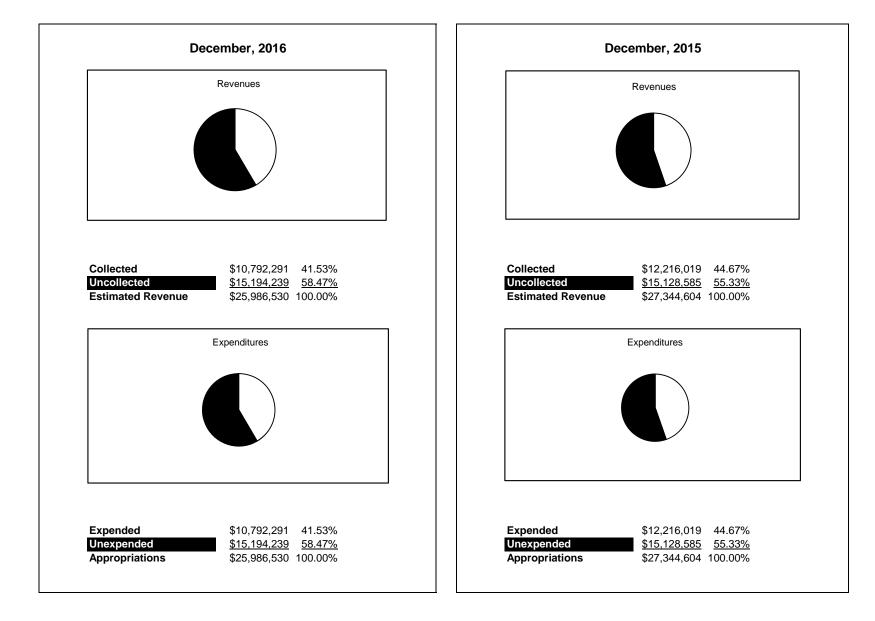

|                                                          |         | Special Revenue |               |               |                |               |                     |                     |
|----------------------------------------------------------|---------|-----------------|---------------|---------------|----------------|---------------|---------------------|---------------------|
| The School District of Sarasota County, FL               |         |                 |               |               |                |               |                     |                     |
| Revenue & Expenditures - Budget And Actual               | Account | Budgeted        |               | Actual        | Percentage of  | Prior YTD     | Difference          | %                   |
| December 31, 2016                                        | Number  | Original        | Current       | Amounts       | Current Budget | Actual        | Increase/(Decrease) | Increase/(Decrease) |
| REVENUES                                                 |         |                 |               |               |                |               |                     |                     |
| Federal Direct                                           | 3100    | 1,562,326.00    | 1,562,326.00  | 328,359.04    | 21.02%         | 705,747.78    | (377,388.74)        | -53.47%             |
| Federal Through State                                    | 3200    | 22,101,534.00   | 22,101,534.00 | 8,720,421.26  | 39.46%         | 8,885,715.15  | (165,293.89)        | -1.86%              |
| State Sources                                            | 3300    |                 |               |               |                |               |                     |                     |
| Local Sources                                            | 3400    | 2,322,670.00    | 2,322,670.00  | 1,743,511.09  | 75.06%         | 2,624,556.09  | (881,045.00)        | -33.57%             |
| Total Revenues                                           |         | 25,986,530.00   | 25,986,530.00 | 10,792,291.39 | 41.53%         | 12,216,019.02 | (1,423,727.63)      | -11.65%             |
| EXPENDITURES                                             |         |                 |               |               |                |               |                     |                     |
| Current:                                                 |         |                 |               |               |                |               |                     |                     |
| Instruction                                              | 5000    | 15,973,242.00   | 15,973,242.00 | 6,786,475.33  | 42.49%         | 7,544,756.32  | (758,280.99)        | -10.05%             |
| Student Support Services                                 | 6100    | 3,194,607.00    | 3,194,607.00  | 1,187,125.89  | 37.16%         | 1,488,061.15  | (300,935.26)        | -20.22%             |
| Instructional Media Services                             | 6200    | 0.00            | 0.00          | 8,207.22      |                |               | 8,207.22            |                     |
| Instruction and Curriculum Development Services          | 6300    | 885,824.00      | 885,824.00    | 244,078.64    | 27.55%         | 263,224.15    | (19,145.51)         | -7.27%              |
| Instructional Staff Training Services                    | 6400    | 3,471,750.00    | 3,471,750.00  | 1,424,638.28  | 41.04%         | 1,323,320.12  | 101,318.16          | 7.66%               |
| Instruction Related Technolgy                            | 6500    | 10,000.00       | 10,000.00     | 12,842.52     | 128.43%        | 393,150.82    | (380,308.30)        | -96.73%             |
| Board                                                    | 7100    |                 |               |               |                | 0.00          |                     |                     |
| General Administration                                   | 7200    | 1,136,291.00    | 1,136,291.00  | 486,761.47    | 42.84%         | 507,670.51    | (20,909.04)         | -4.12%              |
| School Administration                                    | 7300    | 105.00          | 105.00        | 0.00          | 0.00%          | 7,602.19      | (7,602.19)          | -100.00%            |
| Facilities Acquisition and Construction                  | 7410    |                 |               |               |                | 23,666.82     |                     |                     |
| Fiscal Services                                          | 7500    | 49,950.00       | 49,950.00     | 15,932.18     | 31.90%         | 12,076.23     | 3,855.95            | 31.93%              |
| Food Services                                            | 7600    |                 |               |               |                | 4,215.00      |                     |                     |
| Central Services                                         | 7700    | 233,540.00      | 233,540.00    | 76,389.29     | 32.71%         | 63,507.62     | 12,881.67           | 20.28%              |
| Pupil Transportation Services                            | 7800    | 52,685.00       | 52,685.00     | 20,480.68     | 38.87%         | 15,719.85     | 4,760.83            | 30.29%              |
| Operation of Plant                                       | 7900    |                 |               |               |                | 60,741.00     |                     |                     |
| Maintenance of Plant                                     | 8100    |                 |               |               |                |               |                     |                     |
| Administrative Tech Services                             | 8200    |                 |               |               |                |               |                     |                     |
| Community Services                                       | 9100    | 978,536.00      | 978,536.00    | 529,359.89    | 54.10%         | 508,307.24    | 21,052.65           | 4.14%               |
| Debt Service                                             | 9200    |                 |               |               |                |               |                     |                     |
| Total Expenditures                                       |         | 25,986,530.00   | 25,986,530.00 | 10,792,291.39 | 41.53%         | 12,216,019.02 | (1,335,104.81)      | -10.93%             |
| Excess (Deficiency) of Revenues Over (Under) Expenditure | s       | 0.00            | 0.00          | 0.00          |                | 0.00          | (88,622.82)         |                     |
| OTHER FINANCING SOURCES (USES)                           |         |                 |               |               |                |               |                     |                     |
| Transfers In                                             | 3600    |                 |               |               |                |               |                     |                     |
| Transfers Out                                            | 9700    |                 |               |               |                |               |                     |                     |
| Total Other Financing Sources (Uses)                     |         | 0.00            | 0.00          | 0.00          |                | 0.00          | 0.00                |                     |
| Net Change in Fund Balances                              |         | 0.00            | 0.00          | 0.00          |                | 0.00          | 0.00                |                     |
| Fund Balances, Prior Year                                | 2800    | 68,045.00       | 68,045.00     | 68,044.59     |                | 65,335.13     | 2,709.46            |                     |
| Adjustment to Fund Balances                              | 2891    | ,               |               |               |                |               | ,                   |                     |
| Fund Balances, Current Year                              | 2700    | 68,045.00       | 68,045.00     | 68,044.59     |                | 65,335.13     | 2,709.46            |                     |

## **Special Revenue Fund**